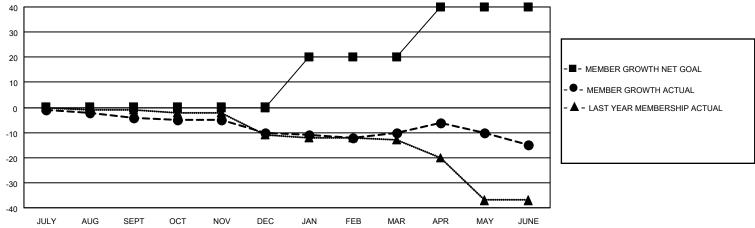

### GOALS AND ACTUAL MEMBERS CUMULATIVE

| DROPPED CLUBS: 0 |    | 6 CLUBS OF 18 ADDED 1 OR MORE<br>NEW MEMBERS | GENDER DISTRIBUTION  MALE 77 (52.03%) |          |
|------------------|----|----------------------------------------------|---------------------------------------|----------|
| DROPPED MEMBERS  |    |                                              | FEMALE 71                             | (47.97%) |
| DECEASED         | 2  | CLICK HERE FOR CUMULATIVE                    | TOTAL FAMILY UNIT MEMBERS             |          |
| CLUB CANCELLED   | 0  | MEMBERSHIP DATA                              | FAMILY MEMBERS PAYING HALF 12 DUES    |          |
| OTHER            | 28 |                                              |                                       |          |
| TOTAL            | 30 |                                              | 5020                                  |          |